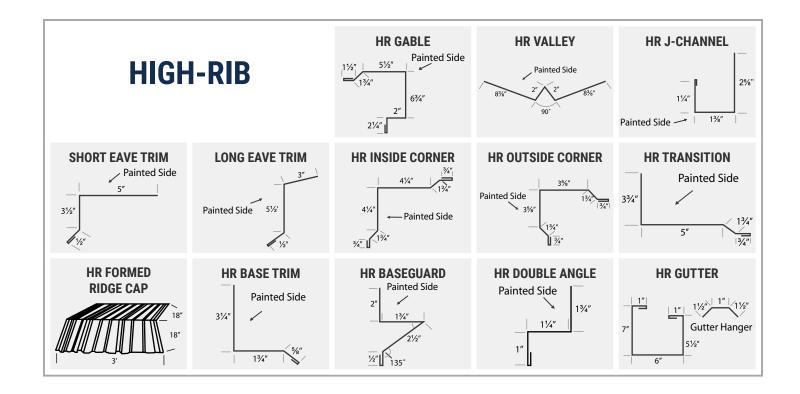

### **HIGH RIB**

Note. Colors shown are approximate and may vary slightly from painted material