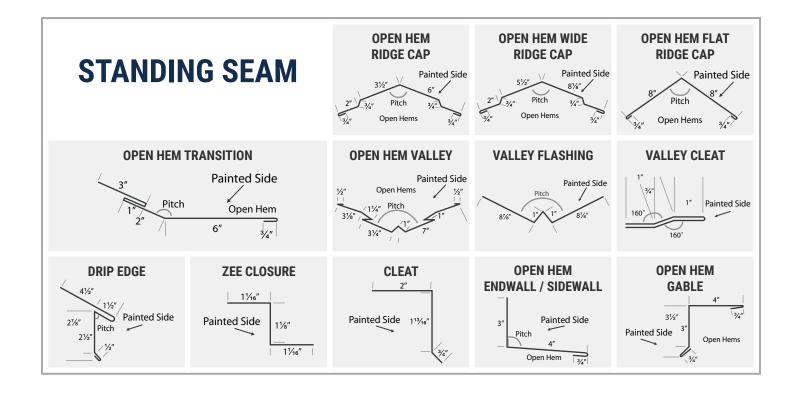

# Quality Trim to Strengthen, Seal, Protect, and Eliminate Moisture Intrusion.



- > Low Rib
- > High Rib
- > Standing Seam







Note. Colors shown are approximate and may

vary slightly from painted material.

### **LOW RIB**





Note. Colors shown are approximate and may vary slightly from painted material











UNITED



### **HIGH RIB**





Note. Colors shown are approximate and may vary slightly from painted material













### **STANDING SEAM**















# Quality Trim to Strengthen, Seal, Protect, and Eliminate Moisture Intrusion.











#### **Contact Pioneer Metals**

If you require further information or assistance, contact us now so that we can help!



979 Highway 42 S,

Jackson, GA, 30233



www.pioneermetalsga.com

Pioneer Metals Website



770-504-8688

**Customer Support**