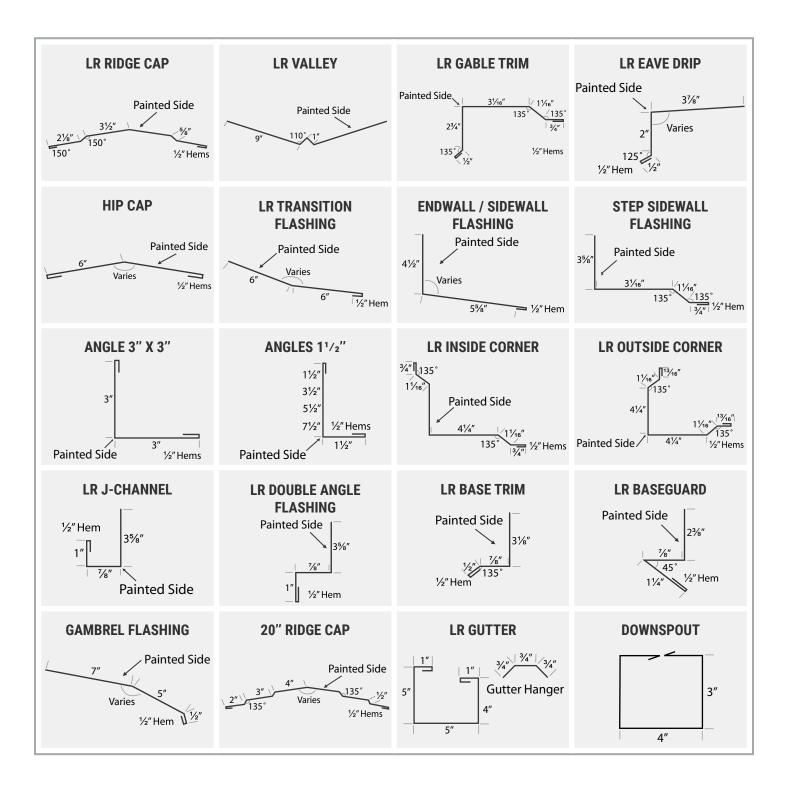

# Quality Trim to Strengthen, Seal, Protect, and Eliminate Moisture Intrusion.

- > Low Rib
- > High Rib
- > Standing Seam

Note. Colors shown are approximate and may

vary slightly from painted material.

# Quality Trim to Strengthen, Seal, Protect, and Eliminate Moisture Intrusion.