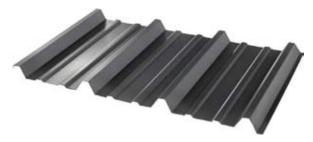

# **HIGH RIB**

High-Rib - our most popular and versatile metal roofing panel - is the industry leading profile in strength and durability for commercial, industrial, and agricultural applications.

Featuring classic aesthetics and multifunctional use - i.e. it can be installed in various applications, including: roofing / walls (for residential or commercial use) and post-frame buildings.

#### **Substrates and Coatings:**

- > 26 and 24 gauge high strength steel.
- > Anti-corrosion AZ-50 Galvalume coating for painted and AZ-55 for unpainted steel.
- > 26 gauge available in 40-Year Siliconized Modified Polyester Paint-Warranty
- > 24 gauge available in 40-Year White and 20-Year Galvalume