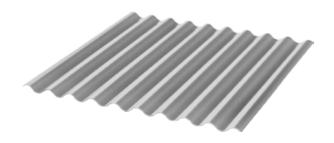

# **SPECIALTY PANELS**

#### Corrugated

3:12
PITCH
AND ABOVE

Galvalume (20-Year)

5V Crimp – one of our classic metal roofing panels – is commonly recognized for its use on rural metal roofing projects (e.g. farm buildings), but it is also suitable for residential use.

Featuring a timeless profile design with incredible durability – i.e. the panel is built with special profile enhancements ("U" over "V") to provide maximum leak resistance.

Corrugated is our classic profile panel and is the traditional staple used in agricultural metal roofing applications.

Featuring traditional aesthetics, and it is highly recommended for accent applications (e.g. backsplashes, ceilings, and accent walls).

3:12
PITCH
AND ABOVE

Galvalume (20-Year)

#### **Substrates and Coatings:**

- > 26 gauge high strength steel.
- > Anti-corrosion AZ-55 Galvalume coating.
- > 26 gauge available in 20-Year Galvalume

#### **Specifications:**

- > Exposed fastener panel and wall applications
- > Suitable for solid deck or opening framing