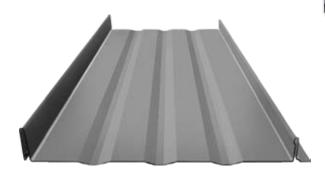

# **HIGH RIB**

High-Rib - our most popular and versatile metal roofing panel - is the industry leading profile in strength and durability for commercial, industrial, and agricultural applications.

Featuring classic aesthetics and multifunctional use - i.e. it can be installed in various applications, including: roofing / walls (for residential or commercial use) and post-frame buildings.

#### **Specifications:**

- > Exposed fastener panel: Roof and wall applications
- > Suitable for solid deck or open framing