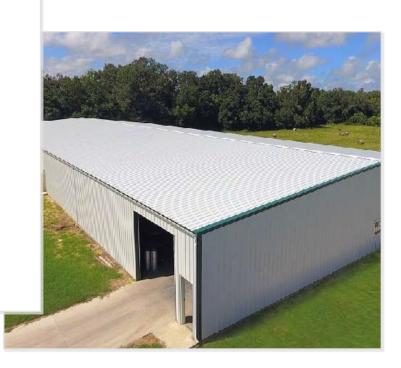

# **HIGH RIB**

High-Rib - our most popular and versatile metal roofing panel - is the industry leading profile in strength and durability for commercial, industrial, and agricultural applications.

Featuring classic aesthetics and multifunctional use - i.e. it can be installed in various applications, including: roofing / walls (for residential or commercial use) and post-frame buildings.