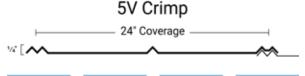

#### Corrugated

3:12
PITCH
AND ABOVE

Galvalume (20-Year)

5V Crimp – one of our classic metal roofing panels – is commonly recognized for its use on rural metal roofing projects (e.g. farm buildings), but it is also suitable for residential use.