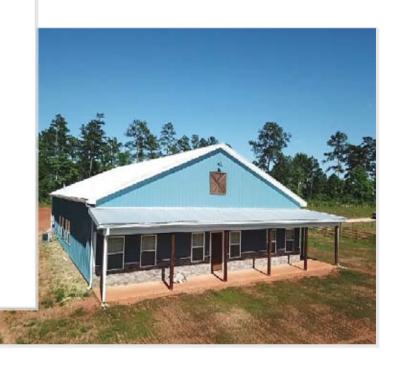

# **HIGH RIB**

High-Rib - our most popular and versatile metal roofing panel - is the industry leading profile in strength and durability for commercial, industrial, and agricultural applications.

Featuring classic aesthetics and multifunctional use - i.e. it can be installed in various applications, including: roofing / walls (for residential or commercial use) and post-frame buildings.