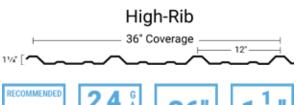

# **HIGH RIB**

High-Rib - our most popular and versatile metal roofing panel - is the industry leading profile in strength and durability for commercial, industrial, and agricultural applications.

Featuring classic aesthetics and multifunctional use - i.e. it can be installed in various applications, including: roofing / walls (for residential or commercial use) and post-frame buildings.

#### **Substrates and Coatings:**

- > 26 and 24 gauge high strength steel.
- > Anti-corrosion AZ-50 Galvalume coating for painted and AZ-55 for unpainted steel.
- > 26 gauge available in 40-Year Siliconized Modified Polyester Paint-Warranty
- > 24 gauge available in 40-Year White and 20-Year Galvalume