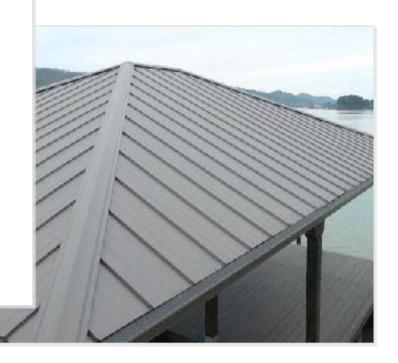

# **STANDING SEAM**

Standing Seam - our most desired roof panel
- is often used on a wide-range of architectural
buildings and high-end homes due to its appealing
design and superior performance.

This panel features 1" high-ribs that provide increased wind-uplift performance, and is highly recommended for residential and commercial roofing applications. The metal roofing system is snapped securely with concealed fasteners for greater resistance to weather conditions.

#### **Specifications:**

- > Concealed fastener panel: Roof and wall applications.
- > Snap locking ribs.
- > Screw flange installation.
- > Suitable for solid decking.