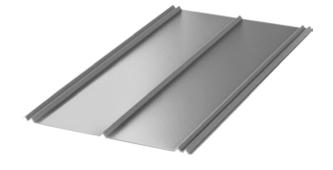

# **LOW RIB**

Low-Rib - our most cost-effective metal roofing panel - is visually appealing, durable, and energy efficient.

This product is mostly used for carports, shelter applications, post-frame, and residential roofing.

#### **Specifications:**

- > Exposed fastener panel: Roof and wall applications
- > Suitable for solid deck or opening framing

#### **Substrates and Coatings:**

- > 29 and 26 gauge high strength steel.
- Anti-corrosion AZ-50 Galvalume coating for painted and AZ-55 for unpainted steel.
- > 10 & 40 Year Paint-Warranty

Note. Colors shown are approximate and may vary slightly from painted material