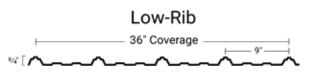

# **LOW RIB**

Low-Rib - our most cost-effective metal roofing panel - is visually appealing, durable, and energy efficient.

This product is mostly used for carports, shelter applications, post-frame, and residential roofing.

#### **Specifications:**

- > Exposed fastener panel: Roof and wall applications
- > Suitable for solid deck or opening framing

#### **Substrates and Coatings:**

- > 29 and 26 gauge high strength steel.
- Anti-corrosion AZ-50 Galvalume coating for painted and AZ-55 for unpainted steel.
- > 10 & 40 Year Paint-Warranty

Note. Colors shown are approximate and may vary slightly from painted material